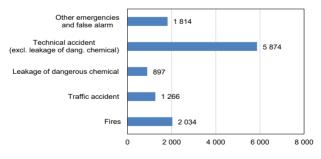

## ACTIONS OF FIRE AND RESCUE SERVICE IN PRAGUE IN 2023

(Source: Fire and Rescue Service of the Capital City of Prague)