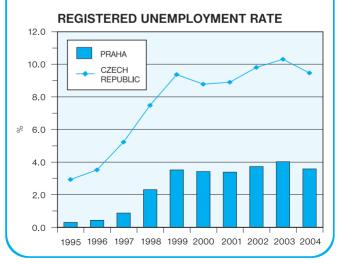

|
| M Education                                                                                                                             | 46 956                                                      | 17 416                                               |
| N Health and social work                                                                                                                | 38 556                                                      | 18 691                                               |
| O Other community, social and<br>personal service activities                                                                            | 38 582                                                      | 17 749                                               |