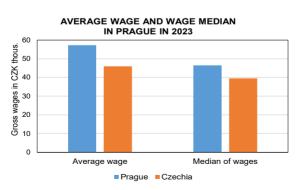

## **EMPLOYEES WAGE STRUCTURE 2023**

Including businesses with up to 10 employees, sample survey.

Source: Ministry of Finance of the CR, Ministry of Labour and Social Affairs of the CR

Preliminary data

|                                                                         | Prague  | Czechia |
|-------------------------------------------------------------------------|---------|---------|
| Average gross monthly wages (CZK)                                       | 57 275  | 45 927  |
| Males                                                                   | 63 886  | 50 010  |
| Females                                                                 | 50 011  | 41 139  |
| Components of gross earnings (%):                                       |         |         |
| Basic pay                                                               | 69,67   | 68,20   |
| Premium and bonus pays                                                  | 14,59   | 14,72   |
| Overtime pay                                                            | 0,38    | 0,51    |
| Other differential and extra pays                                       | 4,41    | 5,01    |
| Reimbursment of pay                                                     | 10,69   | 11,27   |
| Standby duty pay                                                        | 0,26    | 0,29    |
| Median of gross monthly wages (CZK)                                     | 46 429  | 39 518  |
| Males                                                                   | 50 534  | 42 231  |
| Females                                                                 | 43 194  | 36 669  |
| Average monthly gross wages: by CZ-ISCO-08 major group                  |         |         |
| Managers                                                                | 129 748 | 102 316 |
| Professionals<br>Technicians and associate                              | 77 290  | 66 207  |
| professionals                                                           | 54 563  | 49 200  |
| Clerical support workers                                                | 41 166  | 36 842  |
| Service and sales workers<br>Skilled agricultural, forestry and fishery | 33 777  | 32 275  |
| workers                                                                 | *       | 33 440  |
| Craft and related trades workers Plant and machine operators, and       | 39 765  | 38 890  |
| assemblers                                                              | 40 315  | 37 186  |
| Elementary occupations                                                  | 25 971  | 26 499  |