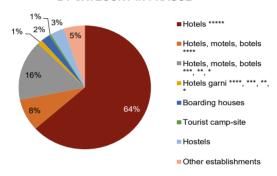

## **TOURISM IN PRAGUE 2023**

Capacity of collective accomodation establishments

Hotels, motels, botels \*\*\*\*

Hotels, motels, botels \*\*\*

Hotels, motels, botels \*\*

Hotels, motels, botels \*

Hotels garni \*\*\*\*, \*\*\*, \*\*, \*

Other establishments

Boarding house Tourist camp-site

Hostels

Hotels \*\*\*\*\*

Source: Czech Statistical Office Number of Rooms Beds establishments 844 44 219 96 257 51 6 475 12 724 271 19 463 40 711 190 9 838 21 170 17 1 142 2 481

65

857

191

1 344

1 543

3 301

221

1 815

3 374

5 175

7 8 1 8

768

4

35

102

19

56

99

## BEDS IN ACCOMODATION ESTABLISHMENTS BY CATEGORY IN PRAGUE