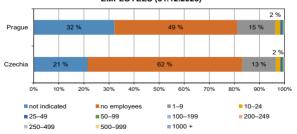

## BUSINESSES WITH IDENTIFIED ACTIVITY BY NUMBER OF EMPLOYEES (31.12.2023)

10 316

18 330

32 092

47 708

45 311

119 563

112 759

309 787

Source: Czech Statistical Office

Arts, entertainment and recreation

Other service activities

Births of bussineses

Deaths of businesses